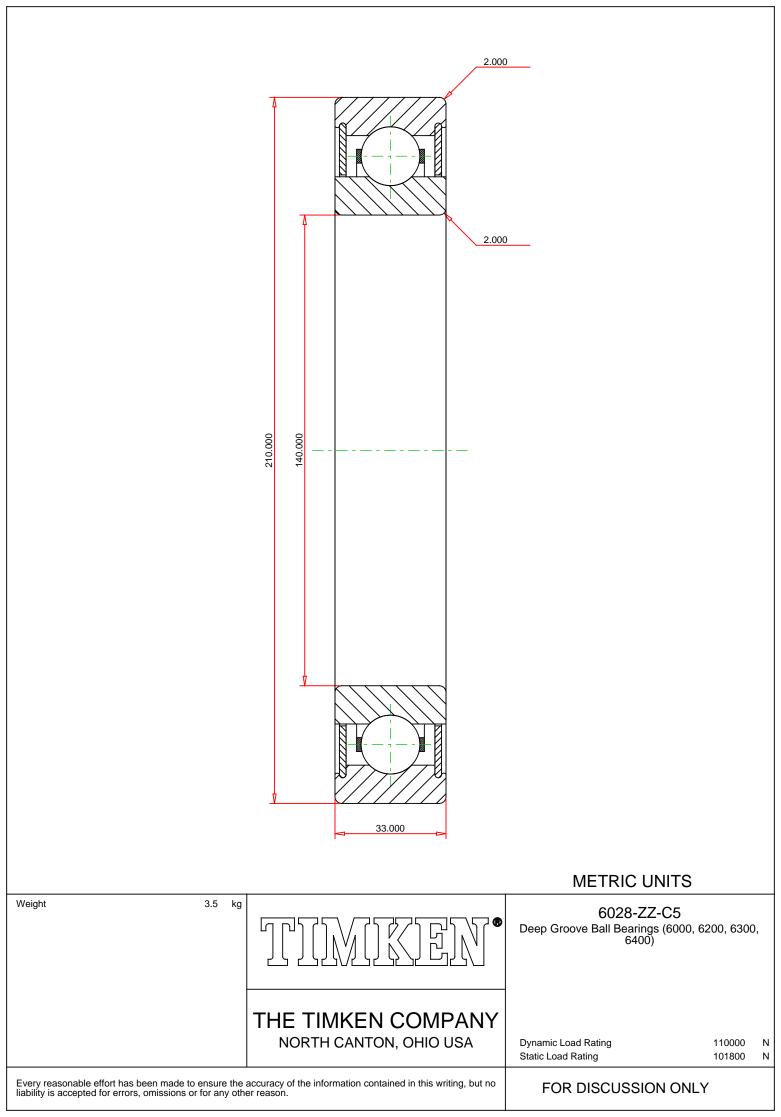

## Specifications | Dimensions | Basic Load Ratings | Factors

| Specifications – |                           |               |  |  |
|------------------|---------------------------|---------------|--|--|
|                  | Clearance                 | C5            |  |  |
|                  | Bore Size d               | 140.000 mm    |  |  |
|                  | Features                  | Shields       |  |  |
|                  | Bearing Type              | Standard DGBB |  |  |
|                  | Weight                    | 3.5 Кg        |  |  |
|                  | Manufacturing Part Number | 6028-ZZC5     |  |  |

## Dimensions

210.000 mm

|                    |                          |           | 8/26/2021   Page 2 of 2 |  |  |
|--------------------|--------------------------|-----------|-------------------------|--|--|
|                    | Outside Ring Width B     | 33.000 mm |                         |  |  |
|                    | Radius Rs min            | 2.000 mm  |                         |  |  |
|                    |                          |           |                         |  |  |
| Basic Load Ratings |                          |           |                         |  |  |
|                    | Cr - Dynamic Load Rating | 110 kN    |                         |  |  |
|                    | COr - Static Load Rating | 101.8 kN  |                         |  |  |
|                    |                          |           |                         |  |  |
| Factors –          |                          |           |                         |  |  |
|                    |                          |           |                         |  |  |
|                    | Grease Reference Speed   | 3800 rpm  |                         |  |  |
|                    | Oil Reference Speed      | 5600 rpm  |                         |  |  |
|                    |                          |           |                         |  |  |